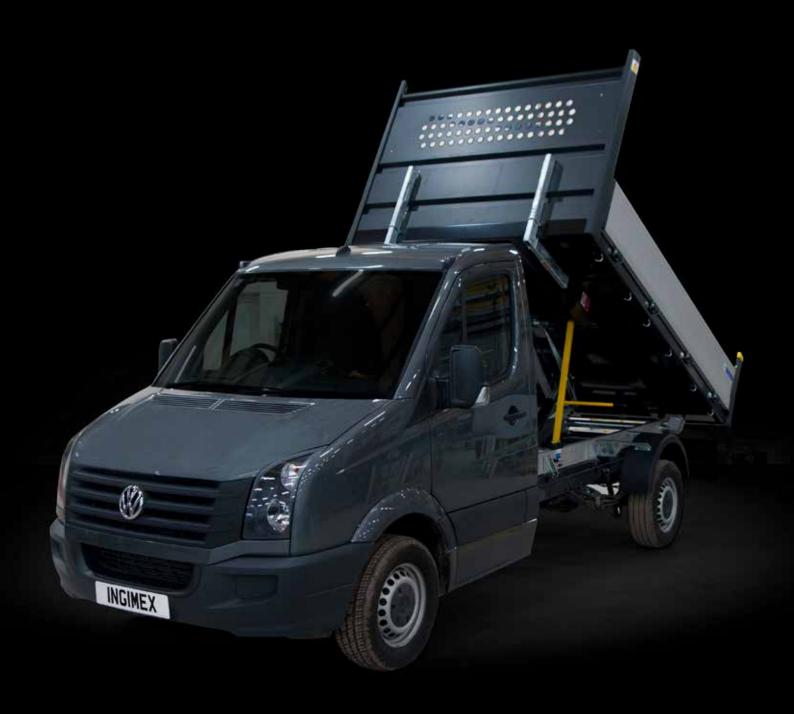

## Volkswagen Crafter Tipper

Suitable for both carrying and tipping loads, the Ingimex tipper is a lightweight, high strength body with a market leading payload and designed to EN12642 XL & EN12640.

Designed and tested to the latest European standards, fitted with an array of features as standard, and easily adapted to allow for the addition of optional modifications; the Ingimex tipper is the perfect partner for your Volkswagen Crafter chassis.