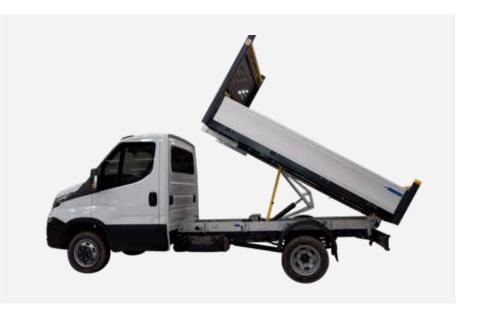

## Volkswagen Crafter Tipper

Suitable for both carrying and tipping loads, the Ingimex tipper is a lightweight, high strength body with a market leading payload and designed to EN12642 XL & EN12640.

Designed and tested to the latest European standards, fitted with an array of features as standard, and easily adapted to allow for the addition of optional modifications; the Ingimex tipper is the perfect partner for your Volkswagen Crafter chassis.