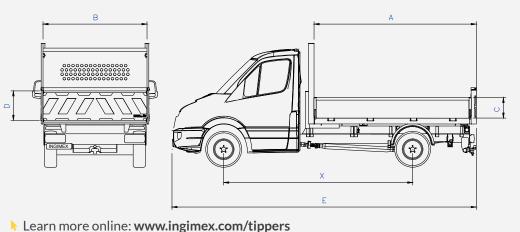

| Cab Style                  | Single | Double |
|----------------------------|--------|--------|
| Frame length               | MWB    | LWB    |
| Rear Wheel                 | SRW    |        |
| (X) Wheelbase (mm)         | 3665   | 4325   |
| (A) Internal Length (mm)   | 3119   | 3119   |
| (B) Internal Width (mm)    | 2026   | 2026   |
| (B) External Width (mm)    | 2087   | 2087   |
| (C) Sideboard Height (mm)  | 400    | 400    |
| (D) Tail-board Height (mm) | 600    | 600    |
| (E) Overall Length (mm)    | 5921   | 6733   |
| Body Weight (kg)           | 500    | 506    |