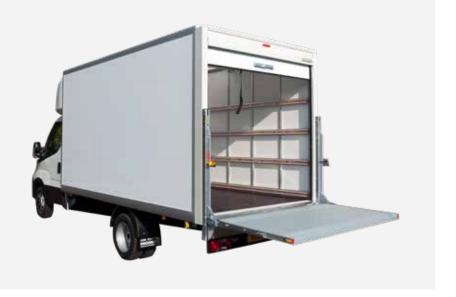

## Volkswagen Crafter Luton Van

Designed for dry freight or secure loads, the Ingimex Luton van has a market leading payload designed to EN12642 XL & EN12640. Designed and tested to the latest European standards, fitted with an array of features as standard, and easily adapted to allow for the addition of a tail-lift; the Ingimex Luton van is the perfect partner for your Volkswagen Crafter chassis.