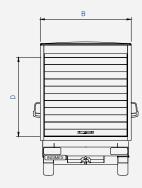

DESIGNED, MANUFACTURED AND TESTED IN THE UK

COMES WITH A 3 YEAR INGIMEX WARRANTY AS STANDARD

| Cab Style                | Single |
|--------------------------|--------|
| Frame length             | LWB    |
| Rear Wheel               | SRW    |
| (X) Wheelbase (mm)       | 4325   |
| (A) Internal Length (mm) | 4119   |
| (B) Internal Width (mm)  | 1951   |
| (B) External Width (mm)  | 2100   |
| (C) Internal Height (mm) | 2120   |
| (D) Aperture Height (mm) | 1770   |
| (E) Overall Length (mm)  | 6794   |
| Body Weight (kg)         | 624    |