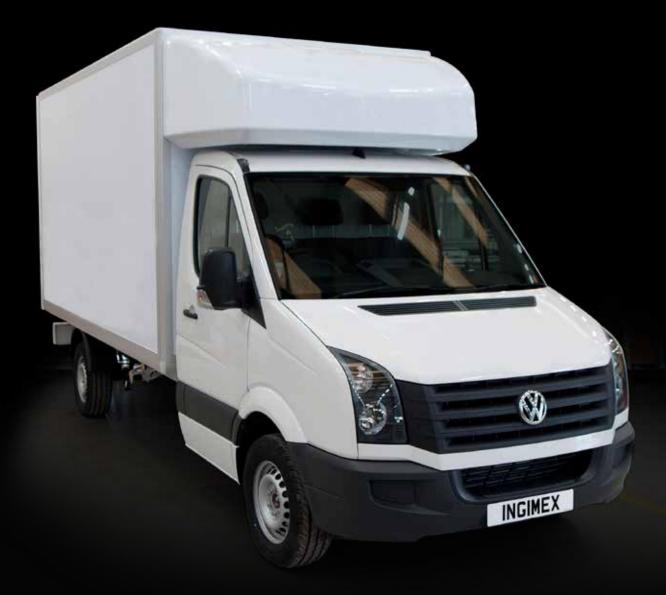

## Volkswagen Crafter Luton Van

Designed for dry freight or secure loads, the Ingimex Luton van has a market leading payload designed to EN12642 XL & EN12640. Designed and tested to the latest European standards, fitted with an array of features as standard, and easily adapted to allow for the addition of a tail-lift; the Ingimex Luton van is the perfect partner for your Volkswagen Crafter chassis.