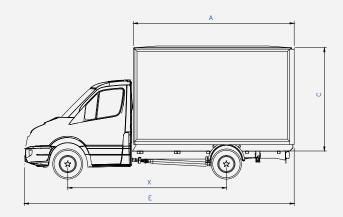

DESIGNED, MANUFACTURED AND TESTED IN THE UK

COMES WITH A 3 YEAR INGIMEX WARRANTY AS STANDARD

| Cab Style                | Single |
|--------------------------|--------|
| Frame length             | LWB    |
| Rear Wheel               | SRW    |
| (X) Wheelbase (mm)       | 4325   |
| (A) Internal Length (mm) | 4119   |
| (B) Internal Width (mm)  | 1951   |
| (B) External Width (mm)  | 2100   |
| (C) Internal Height (mm) | 2120   |
| (D) Aperture Height (mm) | 1770   |
| (E) Overall Length (mm)  | 6794   |
| Body Weight (kg)         | 624    |