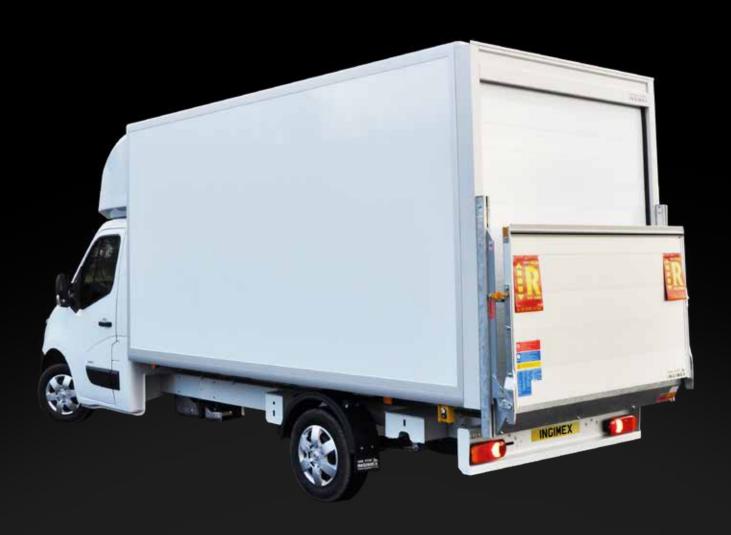

## Vauxhall Movano Luton Van

Designed for dry freight or secure loads, the Ingimex Luton van has a market leading payload and designed to FN12642 XL & FN12640.

Designed and tested to the latest European standards, fitted with an array of features as standard, and easily adapted to allow for the addition of a tail-lift; the Ingimex Luton van is the perfect partner for your Vauxhall Movano chassis.