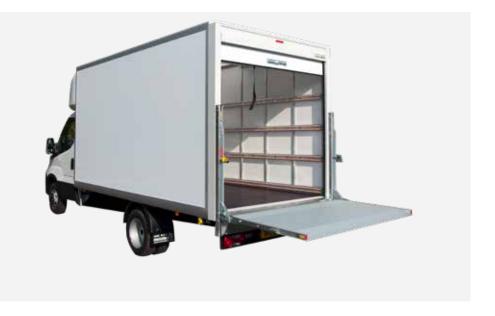

## Vauxhall Movano Luton Van

Designed for dry freight or secure loads, the Ingimex Luton van has a market leading payload and designed to FN12642 XL & FN12640.

Designed and tested to the latest European standards, fitted with an array of features as standard, and easily adapted to allow for the addition of a tail-lift; the Ingimex Luton van is the perfect partner for your Vauxhall Movano chassis.