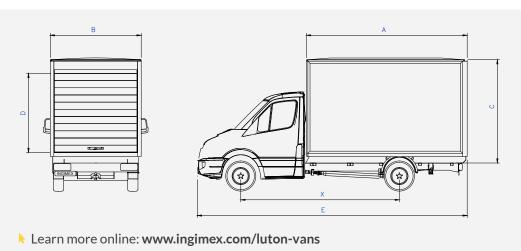

| Cab Style                | Single   |
|--------------------------|----------|
| Frame length             | L3       |
| Rear Wheel               | SRW, DRW |
| (X) Wheelbase (mm)       | 4332     |
| (A) Internal Length (mm) | 4119     |
| (B) Internal Width (mm)  | 1951     |
| (B) External Width (mm)  | 2100     |
| (C) Internal Height (mm) | 2120     |
| (D) Aperture Height (mm) | 1770     |
| (E) Overall Length (mm)  | 6767     |
| Body Weight (kg)         | 640      |