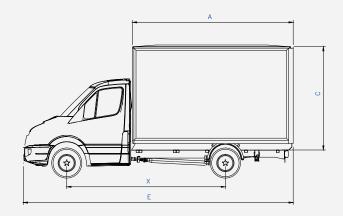

DESIGNED, MANUFACTURED AND TESTED IN THE UK

COMES WITH A 3 YEAR INGIMEX WARRANTY AS STANDARD

| Cab Style                | Single |
|--------------------------|--------|
| Frame length             | L3     |
| Rear Wheel               | SRW    |
| (X) Wheelbase (mm)       | 4332   |
| (A) Internal Length (mm) | 4119   |
| (B) Internal Width (mm)  | 1951   |
| (B) External Width (mm)  | 2100   |
| (C) Internal Height (mm) | 2120   |
| (D) Aperture Height (mm) | 1770   |
| (E) Overall Length (mm)  | 6767   |
| Body Weight (kg)         | 640    |