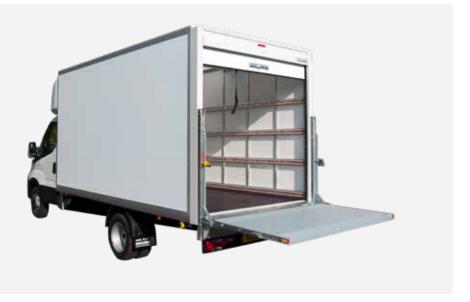

## Renault Master Luton Van

Designed for dry freight or secure loads, the Ingimex Luton van has a market leading payload and designed to EN12642 XL & EN12640. Designed and tested to the latest European standards, fitted with an array of features as standard, and easily adapted to allow for the addition of a tail-lift; the Ingimex Luton van is the perfect partner for your Renault Master chassis.

Learn more online: www.ingimex.com/luton-vans

Wide range of optional extras available

Our Luton bodies support a wide range of bolt-on modifications to suit your needs.

www.ingimex.com/options

🖕 www.ingimex.com 🛛 🖕 +44 (0) 1952 585 833 🛛 🖂 sales@ingimex.com