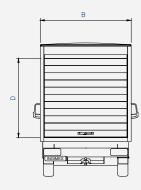

DESIGNED, MANUFACTURED AND TESTED IN THE UK

COMES WITH A 3 YEAR INGIMEX WARRANTY AS STANDARD

| Cab Style                | Single |
|--------------------------|--------|
| Frame length             | L3     |
| Rear Wheel               | SRW    |
| (X) Wheelbase (mm)       | 4332   |
| (A) Internal Length (mm) | 4119   |
| (B) Internal Width (mm)  | 1951   |
| (B) External Width (mm)  | 2100   |
| (C) Internal Height (mm) | 2120   |
| (D) Aperture Height (mm) | 1770   |
| (E) Overall Length (mm)  | 6767   |
| Body Weight (kg)         | 640    |