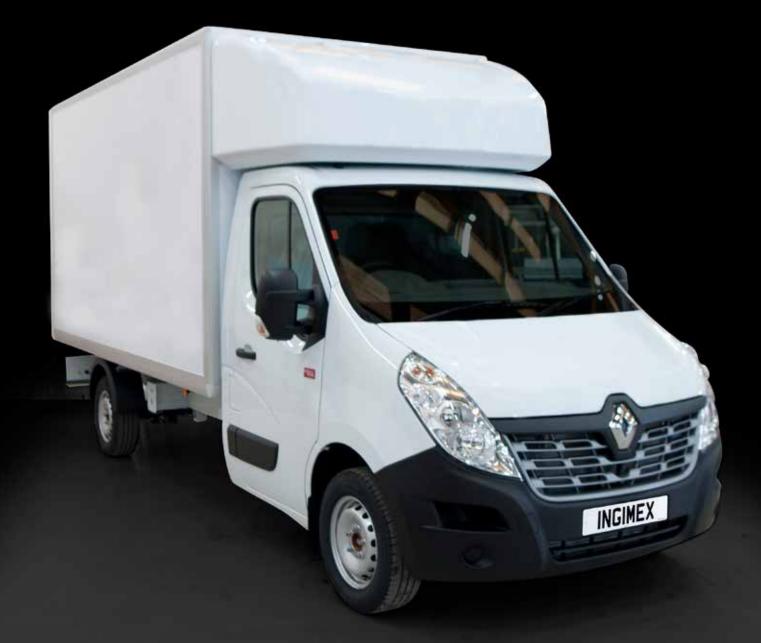

## Renault Master Luton Van

Designed for dry freight or secure loads, the Ingimex Luton van has a market leading payload and designed to EN12642 XL & EN12640. Designed and tested to the latest European standards, fitted with an array of features as standard, and easily adapted to allow for the addition of a tail-lift; the Ingimex Luton van is the perfect partner for your Renault Master chassis.