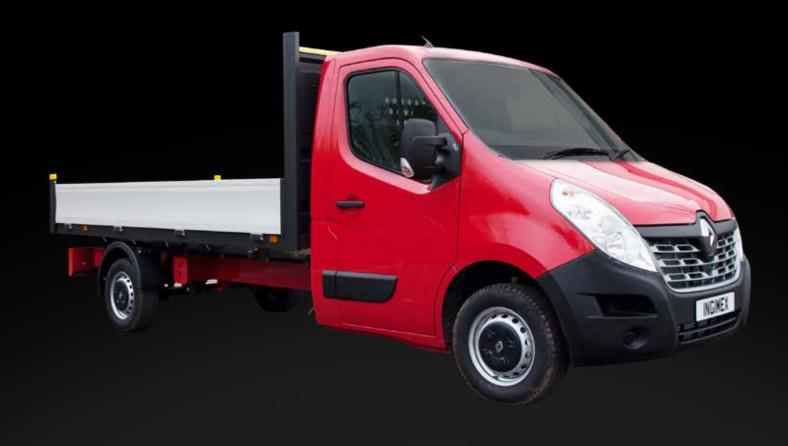

## Renault Master Dropside

Suitable for general freight, the Ingimex Dropside is a low cost, lightweight, high strength body with a market leading payload designed to EN12642 XL & EN12640.

Designed and tested to the latest European standards, fitted with an array of features as standard, and easily adapted to allow for the addition of optional modifications; the Ingimex dropside is the perfect partner for your Renault Master chassis.