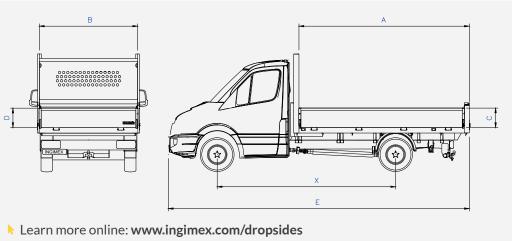

| Cab Style                  | Single |      |         |      | Double |         |      |
|----------------------------|--------|------|---------|------|--------|---------|------|
| Frame length               | L2     | L2   | L3HD    | L3   | L2     | L3HD    | L3   |
| Rear Wheel                 | SRW    | DRW  |         | SRW  |        | DRW     | SRW  |
| (X) Wheelbase (mm)         | 3682   | 3682 | 3682 EF | 4332 | 3682   | 3682 EF | 4332 |
| (A) Internal Length (mm)   | 3260   | 3260 | 3813    | 3910 | 2510   | 3062    | 3159 |
| (B) Internal Width (mm)    | 2026   | 2026 | 2026    | 2026 | 2026   | 2026    | 2026 |
| (B) External Width (mm)    | 2087   | 2087 | 2087    | 2087 | 2087   | 2087    | 2087 |
| (C) Sideboard Height (mm)  | 400    | 400  | 400     | 400  | 400    | 400     | 400  |
| (D) Tail-board Height (mm) | 400    | 400  | 400     | 400  | 400    | 400     | 400  |
| (E) Overall Length (mm)    | 5928   | 5928 | 6478    | 6578 | 5928   | 6548    | 6578 |
| Body Weight (kg)           | 251    | 251  | 281     | 286  | 212    | 241     | 246  |