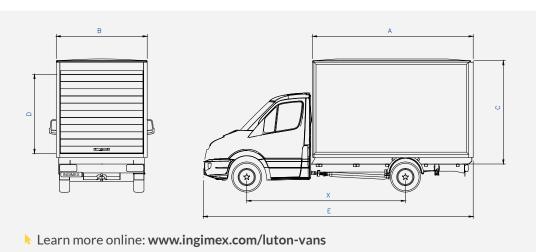

| Cab Style                | Single | Single |
|--------------------------|--------|--------|
| Frame length             | L3     | L4     |
| Rear Wheel               | SRW    |        |
| (X) Wheelbase (mm)       | 4035   | 4035EF |
| (A) Internal Length (mm) | 3735   | 4119   |
| (B) Internal Width (mm)  | 1951   | 1951   |
| (B) External Width (mm)  | 2100   | 2100   |
| (C) Internal Height (mm) | 2120   | 2120   |
| (D) Aperture Height (mm) | 1770   | 1770   |
| (E) Overall Length (mm)  | 6259   | 6642   |
| Body Weight (kg)         | 610    | 625    |