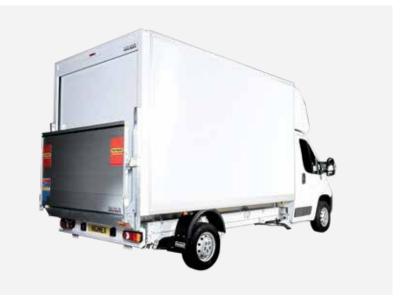

## Peugeot Boxer Luton Van

Designed for dry freight or secure loads, the Ingimex Luton van has a market leading payload and designed to FN12642 XI & FN12640.

Designed and tested to the latest European standards, fitted with an array of features as standard, and easily adapted to allow for the addition of a tail-lift; the Ingimex Luton van is the perfect partner for your Peugeot Boxer chassis.