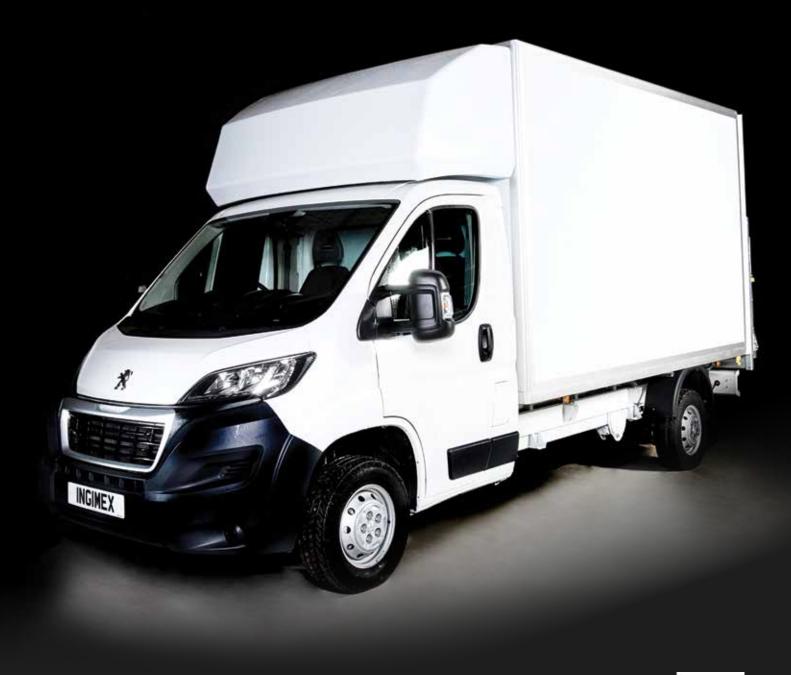

## Peugeot Boxer Luton Van

Designed for dry freight or secure loads, the Ingimex Luton van has a market leading payload and designed to FN12642 XI & FN12640.

Designed and tested to the latest European standards, fitted with an array of features as standard, and easily adapted to allow for the addition of a tail-lift; the Ingimex Luton van is the perfect partner for your Peugeot Boxer chassis.