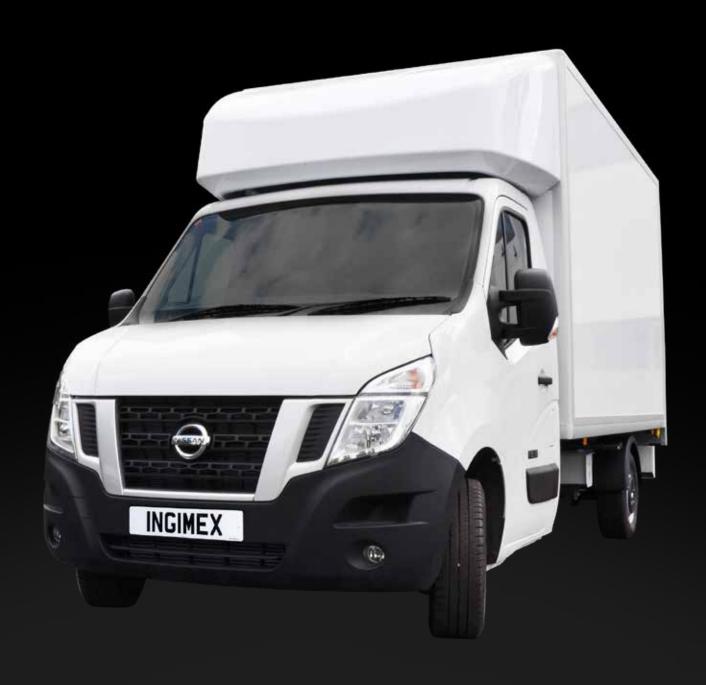

## Nissan NV400 Luton Van

## Nissan Luton Van

Designed for dry freight or secure loads, the Ingimex Luton van has a market leading payload and designed to EN12642 XL & EN12640.

Designed and tested to the latest European standards, fitted with an array of features as standard, and easily adapted to allow for the addition of a tail-lift; the Ingimex Luton van is the perfect partner for your Nissan NV400 chassis.