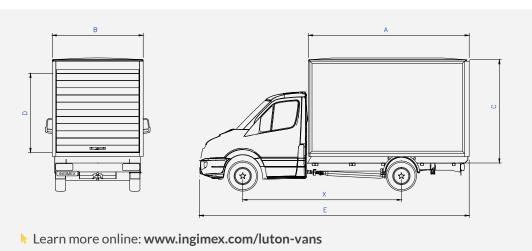

| Cab Style                | Single |
|--------------------------|--------|
| Frame length             | L3     |
| Rear Wheel               | SRW    |
| (X) Wheelbase (mm)       | 4332   |
| (A) Internal Length (mm) | 4119   |
| (B) Internal Width (mm)  | 1951   |
| (B) External Width (mm)  | 2100   |
| (C) Internal Height (mm) | 2120   |
| (D) Aperture Height (mm) | 1770   |
| (E) Overall Length (mm)  | 6767   |
| Body Weight (kg)         | 640    |