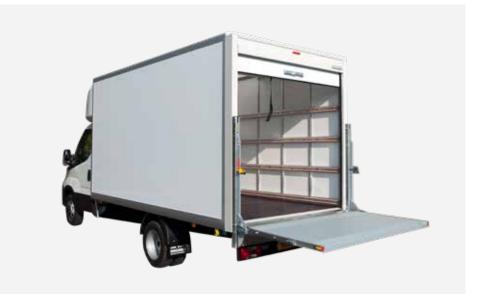

## Nissan Luton Van

Designed for dry freight or secure loads, the Ingimex Luton van has a market leading payload and designed to EN12642 XL & EN12640.

Designed and tested to the latest European standards, fitted with an array of features as standard, and easily adapted to allow for the addition of a tail-lift; the Ingimex Luton van is the perfect partner for your Nissan NV400 chassis.