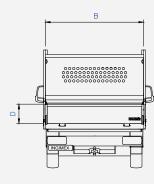

DESIGNED, MANUFACTURED AND TESTED IN THE UK

COMES WITH A 3 YEAR INGIMEX WARRANTY AS STANDARD

| Cab Style                  | Single |      |      |      | Double |      |      |
|----------------------------|--------|------|------|------|--------|------|------|
| Frame length               | L2     | L2   | L3HD | L3   | L2     | L3HD | L3   |
| Rear Wheel                 | SRW    | DRW  |      | SRW  |        | DRW  | SRW  |
| (X) Wheelbase (mm)         | 3682   | 3682 | 3682 | 4332 | 3682   | 3682 | 4332 |
| (A) Internal Length (mm)   | 3260   | 3260 | 3813 | 3910 | 2510   | 3062 | 3159 |
| (B) Internal Width (mm)    | 2026   | 2026 | 2026 | 2026 | 2026   | 2026 | 2026 |
| (B) External Width (mm)    | 2087   | 2087 | 2087 | 2087 | 2087   | 2087 | 2087 |
| (C) Sideboard Height (mm)  | 400    | 400  | 400  | 400  | 400    | 400  | 400  |
| (D) Tail-board Height (mm) | 400    | 400  | 400  | 400  | 400    | 400  | 400  |
| (E) Overall Length (mm)    | 5928   | 5928 | 6478 | 6578 | 5928   | 6548 | 6578 |
| Body Weight (kg)           | 251    | 251  | 281  | 286  | 212    | 241  | 246  |