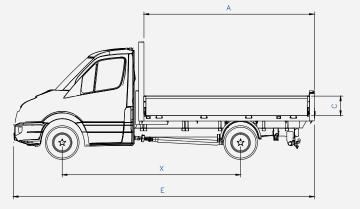

DESIGNED, MANUFACTURED AND TESTED IN THE UK

COMES WITH A 3 YEAR INGIMEX WARRANTY AS STANDARD

| Cab Style                  | Single |      |      |      | Double |      |      |
|----------------------------|--------|------|------|------|--------|------|------|
| Frame length               | L2     | L2   | L3HD | L3   | L2     | L3HD | L3   |
| Rear Wheel                 | SRW    | DRW  |      | SRW  |        | DRW  | SRW  |
| (X) Wheelbase (mm)         | 3682   | 3682 | 3682 | 4332 | 3682   | 3682 | 4332 |
| (A) Internal Length (mm)   | 3260   | 3260 | 3813 | 3910 | 2510   | 3062 | 3159 |
| (B) Internal Width (mm)    | 2026   | 2026 | 2026 | 2026 | 2026   | 2026 | 2026 |
| (B) External Width (mm)    | 2087   | 2087 | 2087 | 2087 | 2087   | 2087 | 2087 |
| (C) Sideboard Height (mm)  | 400    | 400  | 400  | 400  | 400    | 400  | 400  |
| (D) Tail-board Height (mm) | 400    | 400  | 400  | 400  | 400    | 400  | 400  |
| (E) Overall Length (mm)    | 5928   | 5928 | 6478 | 6578 | 5928   | 6548 | 6578 |
| Body Weight (kg)           | 251    | 251  | 281  | 286  | 212    | 241  | 246  |