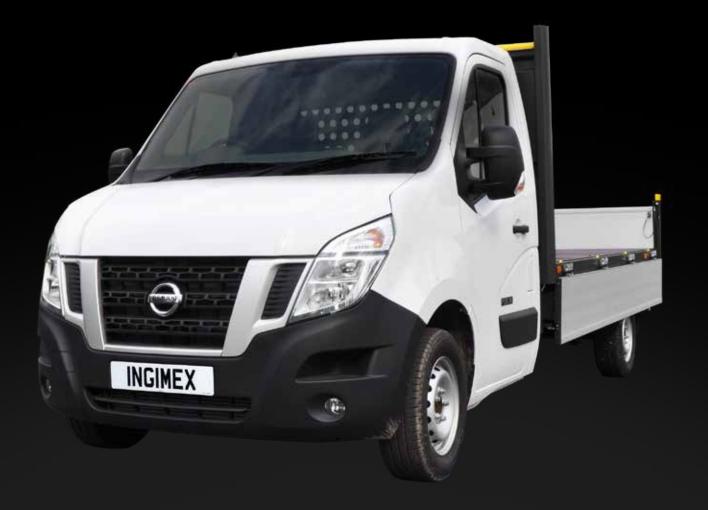

## Nissan NV400 Dropside

## Nissan Dropside

Suitable for general freight, the Ingimex Dropside is a low cost, lightweight, high strength body with a market leading payload designed to EN12642 XL & EN12640. Designed and tested to the latest European standards, fitted with an array of features as standard, and easily adapted to allow for the addition of optional modifications; the Ingimex dropside is the perfect partner for your Nissan NV400 chassis.