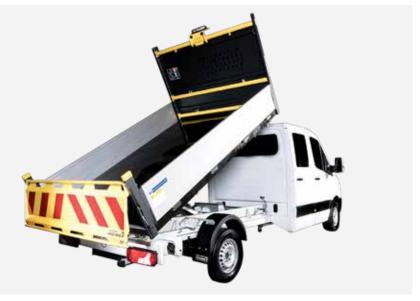

## Mercedes Sprinter Tipper

Suitable for both carrying and tipping loads, the Ingimex tipper is a lightweight, high strength body with a market leading payload and designed to EN12642 XL & EN12640.

Designed and tested to the latest European standards, fitted with an array of features as standard, and easily adapted to allow for the addition of optional modifications; the Ingimex tipper is the perfect partner for your Mercedes Sprinter chassis.

DESIGNED, MANUFACTURED AND TESTED IN THE UK

COMES WITH A 3 YEAR INGIMEX WARRANTY AS STANDARD

| Cab Style                  | Single | Double |
|----------------------------|--------|--------|
| Frame length               | MWB    | LWB    |
| Rear Wheel                 | SRW    |        |
| (X) Wheelbase (mm)         | 3665   | 4325   |
| (A) Internal Length (mm)   | 3119   | 3119   |
| (B) Internal Width (mm)    | 2026   | 2026   |
| (B) External Width (mm)    | 2087   | 2087   |
| (C) Sideboard Height (mm)  | 400    | 400    |
| (D) Tail-board Height (mm) | 600    | 600    |
| (E) Overall Length (mm)    | 5921   | 6733   |
| Body Weight (kg)           | 500    | 506    |