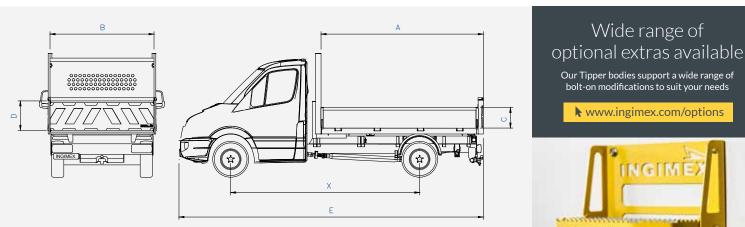

DESIGNED, MANUFACTURED AND TESTED IN THE UK

COMES WITH A 3 YEAR INGIMEX WARRANTY AS STANDARD

| Cab Style                  | Single | Double |
|----------------------------|--------|--------|
| Frame length               | MWB    | LWB    |
| Rear Wheel                 | SRW    |        |
| (X) Wheelbase (mm)         | 3665   | 4325   |
| (A) Internal Length (mm)   | 3119   | 3119   |
| (B) Internal Width (mm)    | 2026   | 2026   |
| (B) External Width (mm)    | 2087   | 2087   |
| (C) Sideboard Height (mm)  | 400    | 400    |
| (D) Tail-board Height (mm) | 600    | 600    |
| (E) Overall Length (mm)    | 5921   | 6733   |
| Body Weight (kg)           | 500    | 506    |