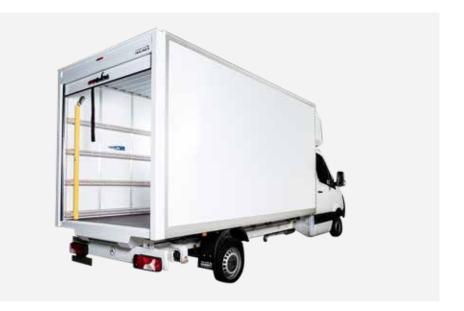

## Mercedes Sprinter Luton Van

Designed for dry freight or secure loads, the Ingimex Luton van has a market leading payload and designed to FN12642 XL & FN12640.

Designed and tested to the latest European standards, fitted with an array of features as standard, and easily adapted to allow for the addition of a tail-lift; the Ingimex Luton van is the perfect partner for your Mercedes Sprinter chassis.