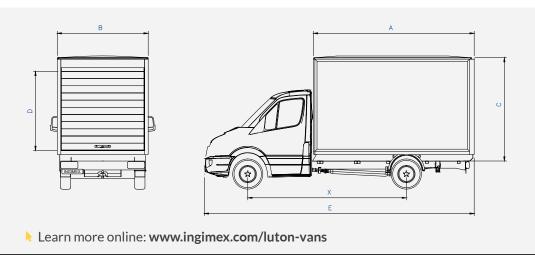

| Cab Style                | Single |
|--------------------------|--------|
| Frame length             | LWB    |
| Rear Wheel               | SRW    |
| (X) Wheelbase (mm)       | 4325   |
| (A) Internal Length (mm) | 4119   |
| (B) Internal Width (mm)  | 1951   |
| (B) External Width (mm)  | 2100   |
| (C) Internal Height (mm) | 2120   |
| (D) Aperture Height (mm) | 1770   |
| (E) Overall Length (mm)  | 6794   |
| Body Weight (kg)         | 624    |