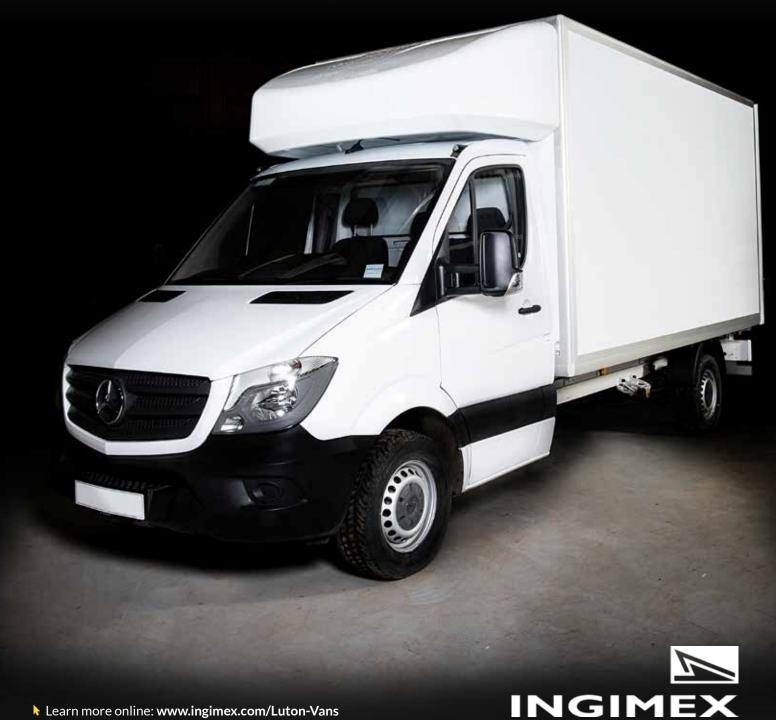

## Mercedes Sprinter Luton Van

## Mercedes Sprinter Luton Van

Designed for dry freight or secure loads, the Ingimex Luton van has a market leading payload and designed to FN12642 XL & FN12640.

Designed and tested to the latest European standards, fitted with an array of features as standard, and easily adapted to allow for the addition of a tail-lift; the Ingimex Luton van is the perfect partner for your Mercedes Sprinter chassis.