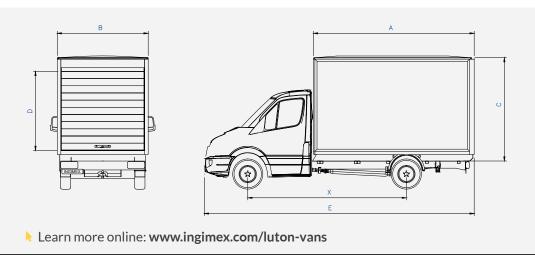

| Cab Style                | Single  |
|--------------------------|---------|
| Frame length             | LWB     |
| Rear Wheel               | SRW/DRW |
| (X) Wheelbase (mm)       | 3750    |
| (A) Internal Length (mm) | 4119    |
| (B) Internal Width (mm)  | 1951    |
| (B) External Width (mm)  | 2100    |
| (C) Internal Height (mm) | 2120    |
| (D) Aperture Height (mm) | 1770    |
| (E) Overall Length (mm)  | 6673    |
| Body Weight (kg)         | 624     |