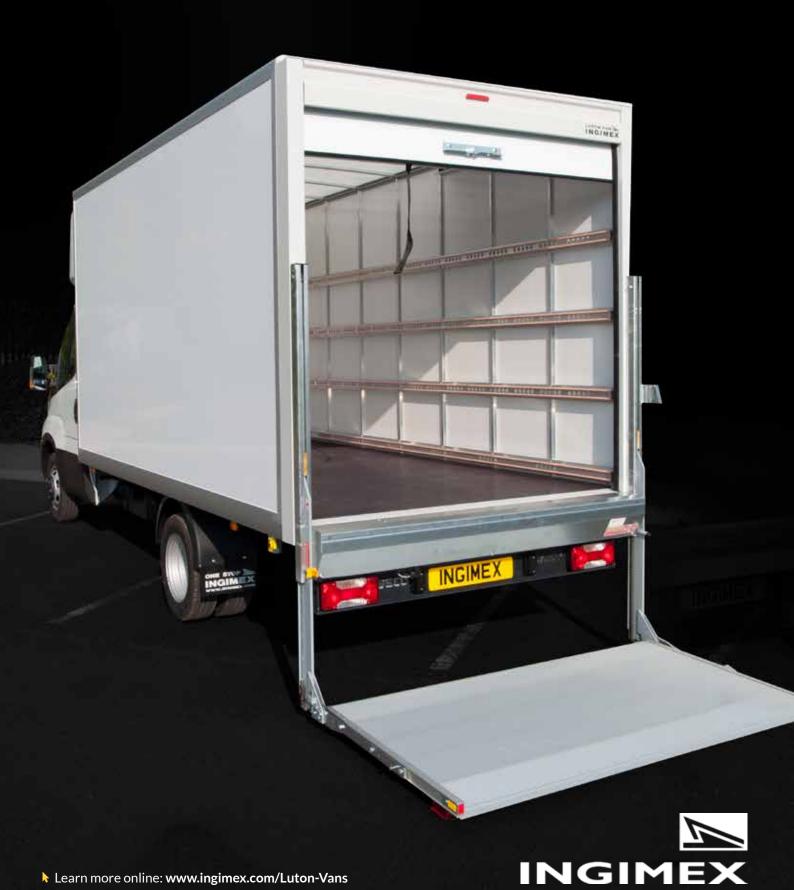

## Iveco Daily Luton Van

Designed for dry freight or secure loads, the Ingimex Luton van has a market leading payload and designed to FN12642 XL & FN12640.

Designed and tested to the latest European standards, fitted with an array of features as standard, and easily adapted to allow for the addition of a tail-lift; the Ingimex Luton van is the perfect partner for your Iveco Daily chassis.