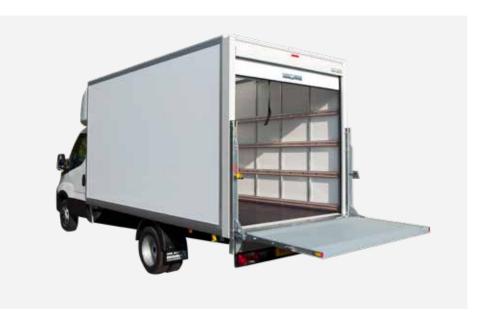

## Iveco Daily Luton Van

Designed for dry freight or secure loads, the Ingimex Luton van has a market leading payload and designed to FN12642 XL & FN12640.

Designed and tested to the latest European standards, fitted with an array of features as standard, and easily adapted to allow for the addition of a tail-lift; the Ingimex Luton van is the perfect partner for your Iveco Daily chassis.