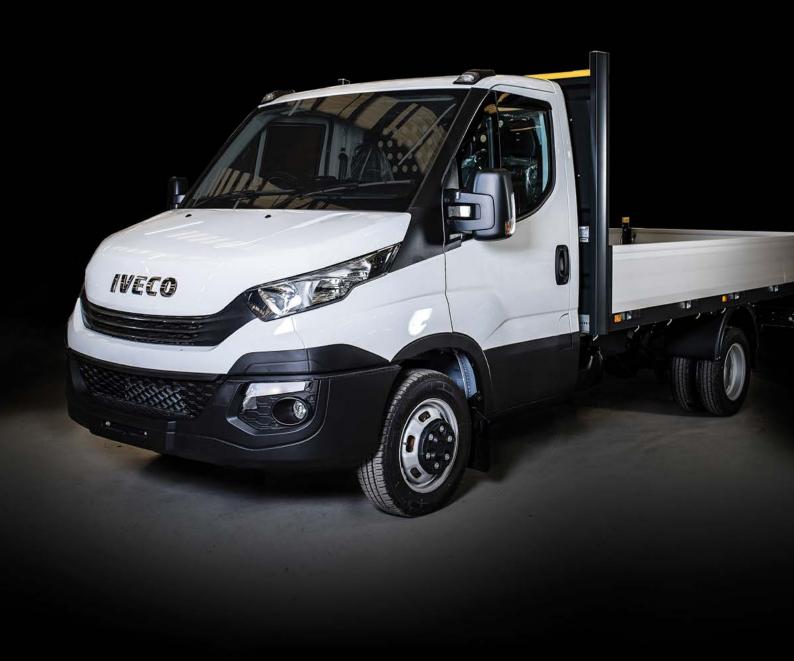

## Iveco Daily 35C/35S Dropside

## Iveco Daily Dropside

Suitable for general freight, the Ingimex Dropside is a low cost, lightweight, high strength body with a market leading payload designed to EN12642 XL & EN12640.

Designed and tested to the latest European standards, fitted with an array of features as standard, and easily adapted to allow for the addition of optional modifications; the Ingimex dropside is the perfect partner for your Iveco Daily chassis.