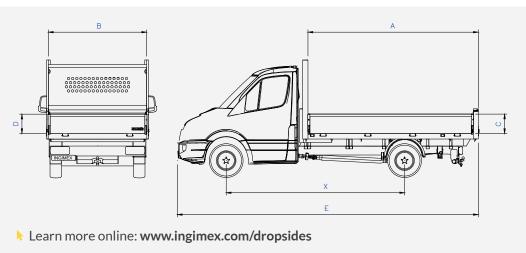

DESIGNED, MANUFACTURED AND TESTED IN THE UK

AVAILABLE VIA THE DRIVEAWAY **CONVERSION SCHEME** 

| Cab Style                  | Single    |      |      | Double |      |      |
|----------------------------|-----------|------|------|--------|------|------|
| Frame length               | 3450      | 3750 | 4100 | 3450   | 3750 | 4100 |
| Rear Wheel                 | SRW / DRW |      |      |        |      | DRW  |
| (X) Wheelbase (mm)         | 3450      | 3750 | 4100 | 3450   | 3750 | 4100 |
| (A) Internal Length (mm)   | 3608      | 4218 | 4618 | 2843   | 3453 | 3853 |
| (B) Internal Width (mm)    | 2026      | 2026 | 2026 | 2026   | 2026 | 2026 |
| (B) External Width (mm)    | 2087      | 2087 | 2087 | 2087   | 2087 | 2087 |
| (C) Sideboard Height (mm)  | 400       | 400  | 400  | 400    | 400  | 400  |
| (D) Tail-board Height (mm) | 400       | 400  | 400  | 400    | 400  | 400  |
| (E) Overall Length (mm)    | 6183      | 6793 | 7193 | 6183   | 6793 | 7193 |
| Body Weight (kg)           | 275       | 307  | 328  | 234    | 267  | 288  |