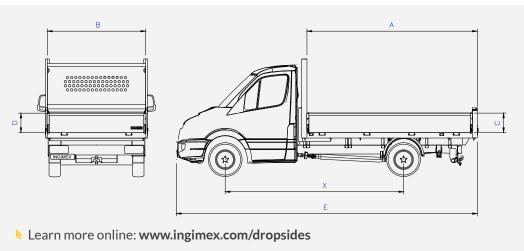

| Cab Style                  | Single |           |      |      | Double |      |
|----------------------------|--------|-----------|------|------|--------|------|
| Frame length               | L1     | L2        | L3   | L4   | L3     | L4   |
| Rear Wheel                 | SRW    | DRW / SRW |      |      |        |      |
| (X) Wheelbase (mm)         | 3137   | 3504      | 3954 | 3954 | 3954   | 3954 |
| (A) Internal Length (mm)   | 2788   | 3155      | 3605 | 4162 | 2788   | 3345 |
| (B) Internal Width (mm)    | 2114   | 2114      | 2114 | 2114 | 2114   | 2114 |
| (B) External Width (mm)    | 2175   | 2175      | 2175 | 2175 | 2175   | 2175 |
| (C) Sideboard Height (mm)  | 400    | 400       | 400  | 400  | 400    | 400  |
| (D) Tail-board Height (mm) | 400    | 400       | 400  | 400  | 400    | 400  |
| (E) Overall Length (mm)    | 5447   | 5814      | 6264 | 6821 | 6264   | 6647 |
| Body Weight (kg)           | 294    | 330       | 372  | 391  | 327    | 373  |