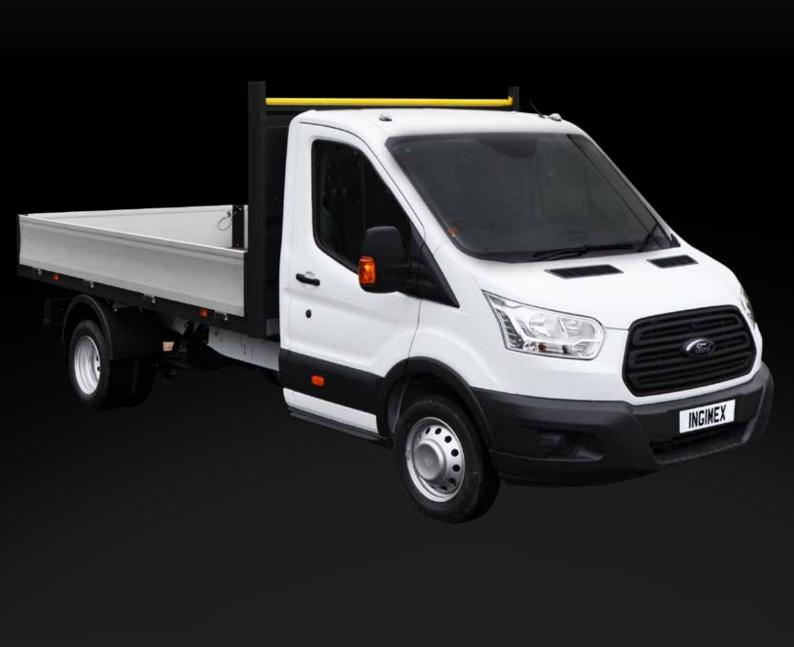

## Ford Transit Dropside

Suitable for general freight, the Ingimex Dropside is a low cost, lightweight, high strength body with a market leading payload designed to EN12642 XL & EN12640.

Designed and tested to the latest European standards, fitted with an array of features as standard, and easily adapted to allow for the addition of optional modifications; the Ingimex dropside is the perfect partner for your Ford Transit chassis.