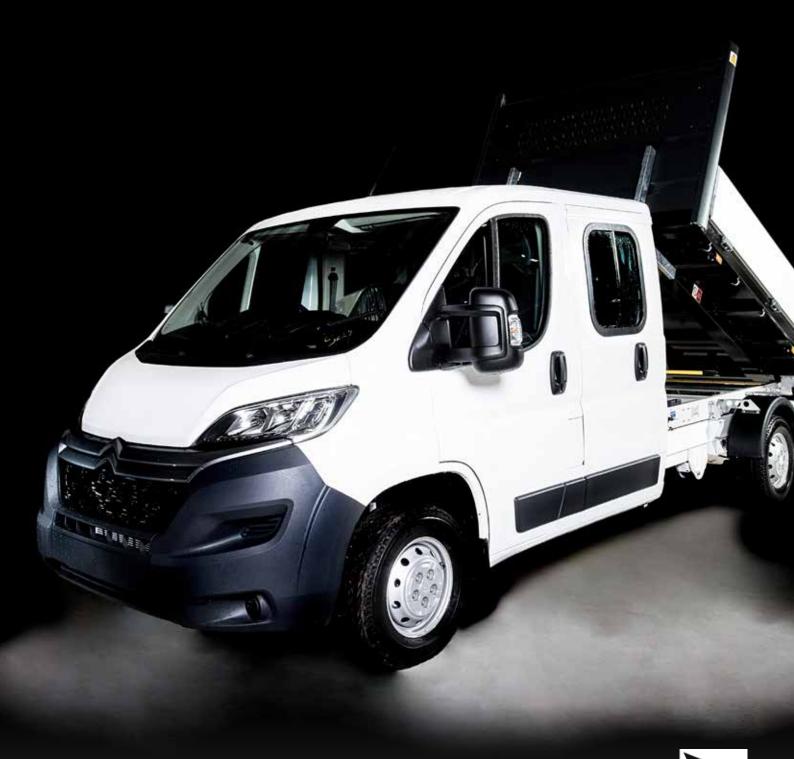

## Citroën Relay Tipper

## Citroën Relay Tipper

Suitable for both carrying and tipping loads, the Ingimex tipper is a lightweight, high strength body with a market leading payload and designed to EN12642 XL & EN12640

Designed and tested to the latest European standards, fitted with an array of features as standard, and easily adapted to allow for the addition of optional modifications; the Ingimex tipper is the perfect partner for your Citroën Relay chassis.