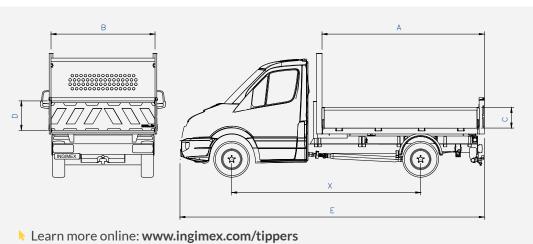

| Cab Style                  | Single | Double |
|----------------------------|--------|--------|
| Frame length               | L2     | L3     |
| Rear Wheel                 | SRW    |        |
| (X) Wheelbase (mm)         | 3450   | 4035   |
| (A) Internal Length (mm)   | 2870   | 2670   |
| (B) Internal Width (mm)    | 2026   | 2026   |
| (B) External Width (mm)    | 2087   | 2087   |
| (C) Sideboard Height (mm)  | 400    | 400    |
| (D) Tail-board Height (mm) | 600    | 600    |
| (E) Overall Length (mm)    | 5859   | 6100   |
| Body Weight (kg)           | 490    | 470    |