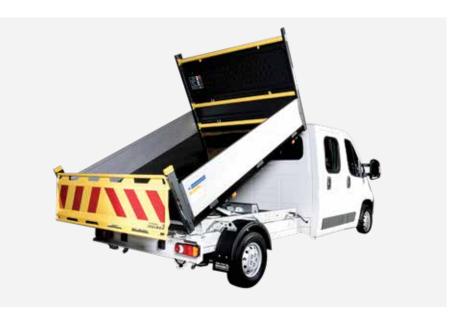

## Citroën Relay Tipper

## Citroën Relay Tipper

Suitable for both carrying and tipping loads, the Ingimex tipper is a lightweight, high strength body with a market leading payload and designed to EN12642 XL & EN12640

Designed and tested to the latest European standards, fitted with an array of features as standard, and easily adapted to allow for the addition of optional modifications; the Ingimex tipper is the perfect partner for your Citroën Relay chassis.