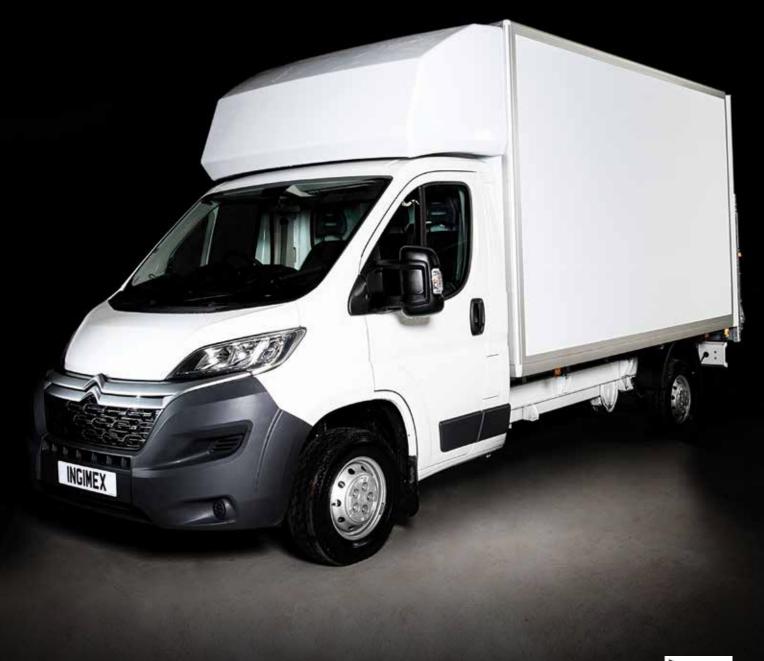

## Citroën Relay Luton Van

## Citroën Relay Luton Van

Designed for dry freight or secure loads, the Ingimex Luton van has a market leading payload and designed to FN12642 XI & FN12640.

Designed and tested to the latest European standards, fitted with an array of features as standard, and easily adapted to allow for the addition of a tail-lift; the Ingimex Luton van is the perfect partner for your Citroën Relay chassis.