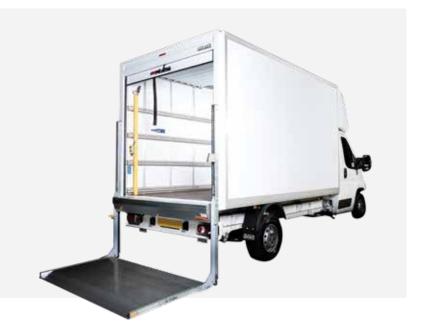

## Citroën Relay Luton Van

Designed for dry freight or secure loads, the Ingimex Luton van has a market leading payload and designed to FN12642 XI & FN12640.

Designed and tested to the latest European standards, fitted with an array of features as standard, and easily adapted to allow for the addition of a tail-lift; the Ingimex Luton van is the perfect partner for your Citroën Relay chassis.