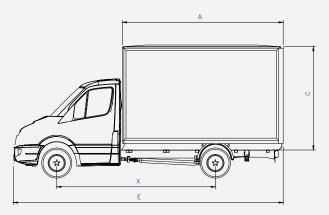

| Cab Style                | Single | Single |
|--------------------------|--------|--------|
| Frame length             | L3     | L4     |
| Rear Wheel               | SRW    |        |
| (X) Wheelbase (mm)       | 4035   | 4035EF |
| (A) Internal Length (mm) | 3735   | 4119   |
| (B) Internal Width (mm)  | 1951   | 1951   |
| External Width (mm)      | 2100   | 2100   |
| (C) Internal Height (mm) | 2120   | 2120   |
| (D) Aperture Height (mm) | 1770   | 1770   |
| (E) Overall Length (mm)  | 6259   | 6642   |
| Body Weight (kg)         | 610    | 625    |