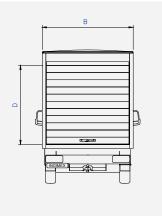

| Cab Style                | Single | Single |
|--------------------------|--------|--------|
| Frame length             | L3     | L4     |
| Rear Wheel               | SRW    |        |
| (X) Wheelbase (mm)       | 4035   | 4035EF |
| (A) Internal Length (mm) | 3735   | 4119   |
| (B) Internal Width (mm)  | 1951   | 1951   |
| External Width (mm)      | 2100   | 2100   |
| (C) Internal Height (mm) | 2120   | 2120   |
| (D) Aperture Height (mm) | 1770   | 1770   |
| (E) Overall Length (mm)  | 6259   | 6642   |
| Body Weight (kg)         | 610    | 625    |