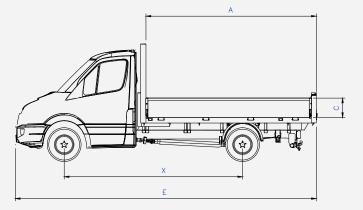

COMES WITH A 3 YEAR INGIMEX WARRANTY AS STANDARD

| Cab Style                  | Single |      |        | Double |
|----------------------------|--------|------|--------|--------|
| Frame length               | L2     | L3   | L4     | L3     |
| Rear Wheel                 | SRW    |      |        |        |
| (X) Wheelbase (mm)         | 3450   | 4035 | 4035EF | 4035   |
| (A) Internal Length (mm)   | 3059   | 3644 | 4009   | 2805   |
| (B) Internal Width (mm)    | 2026   | 2026 | 2026   | 2026   |
| (B) External Width (mm)    | 2087   | 2087 | 2087   | 2087   |
| (C) Sideboard Height (mm)  | 400    | 400  | 400    | 400    |
| (D) Tail-board Height (mm) | 400    | 400  | 400    | 400    |
| (E) Overall Length (mm)    | 5645   | 6229 | 6594   | 6229   |
| Body Weight (kg)           | 281    | 333  | 356    | 265    |