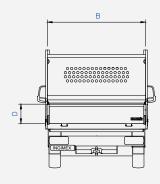

COMES WITH A 3 YEAR INGIMEX WARRANTY AS STANDARD

| Cab Style                  | Single |      |        | Double |
|----------------------------|--------|------|--------|--------|
| Frame length               | L2     | L3   | L4     | L3     |
| Rear Wheel                 | SRW    |      |        |        |
| (X) Wheelbase (mm)         | 3450   | 4035 | 4035EF | 4035   |
| (A) Internal Length (mm)   | 3059   | 3644 | 4009   | 2805   |
| (B) Internal Width (mm)    | 2026   | 2026 | 2026   | 2026   |
| (B) External Width (mm)    | 2087   | 2087 | 2087   | 2087   |
| (C) Sideboard Height (mm)  | 400    | 400  | 400    | 400    |
| (D) Tail-board Height (mm) | 400    | 400  | 400    | 400    |
| (E) Overall Length (mm)    | 5645   | 6229 | 6594   | 6229   |
| Body Weight (kg)           | 281    | 333  | 356    | 265    |