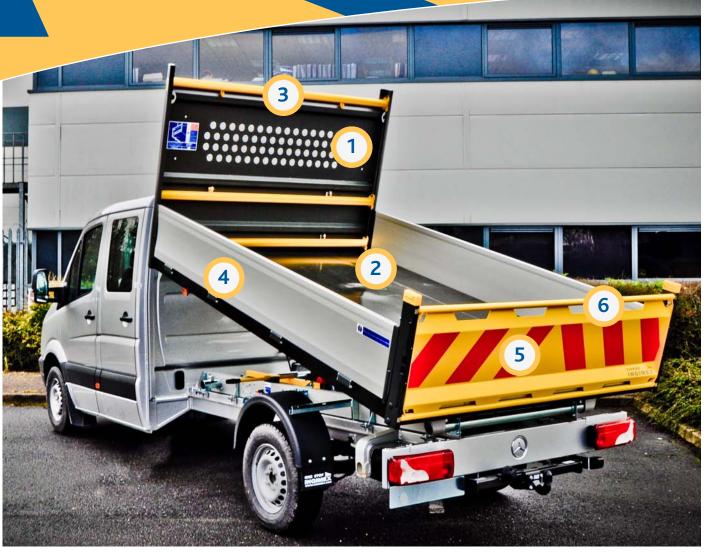

Full height, embossed steel panel; maximum protection! Maximum visibility!

Platform made from high tensile steel (so no dents!) and dip e-coated in 6 stage process (so it will last forever!).

Three level load lashing and a 400kg gantry capacity; you can lash loads of all shapes and sizes!

Why you need the Ingimex Tipper

Double skinned aluminium sideboards used throughout, so your body will look this good for years!

The smooth, seamless finish is perfect for your livery!

Super strong and striking tailboard with side mounted locks – no nasty finger traps and a big tipping area.

Practical integrated tailboard top lashing rail and high visibility markings (chapter 8 compliant) as standard – so generous!