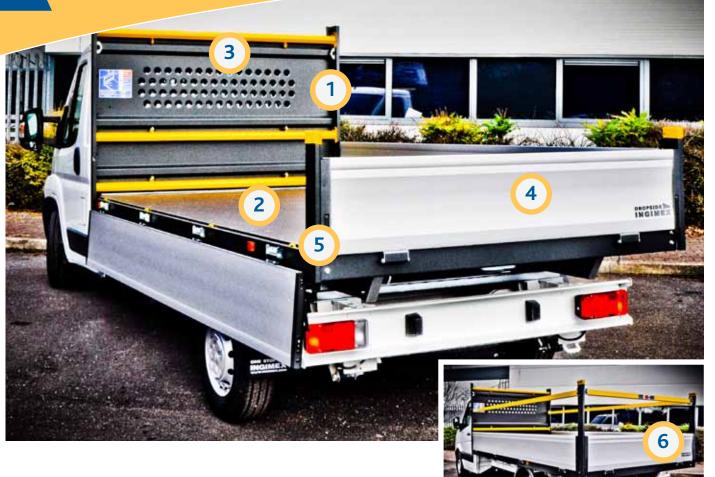

1

Full height, embossed steel panel; maximum protection! Maximum visibility!

The floor is a single piece of 15mm thick birch and its top fitted in case you ever want to replace it. Handy recessed lashing rings around the periphery are tested to 800kg!

Three level load lashing and a 400kg gantry capacity; you can lash loads of all shapes and sizes!

Why you need the Ingimex Dropside

Double skinned aluminium side/tailboards used throughout, so your body will look this good for years!

The smooth, seamless finish is perfect for your livery!

Aluminium corner posts are removable to help you unload the vehicle with no obstructions.

Super flexible to help you work better! Add safety rails, toolboxes, tail-lifts, additional rope hooks, footsteps, grab handles...and so on.