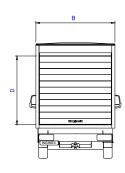

## **Chassis Options**

| CAB STYLE                | SINGLE CAB |
|--------------------------|------------|
| VERSION                  | L          |
| REAR WHEEL               | SRW        |
| (X) Wheel Base (mm)      | 4325       |
| (A) Internal Length (mm) | 4119       |
| (B) Internal Width (mm)  | 1951       |
| (B) External Width (mm)  | 2100       |
| (C) Internal Height (mm) | 2120       |
| (D) Aperture Height (mm) | 1755       |
| (E) Overall Length (mm)  | 6794       |