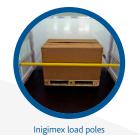

## Features

- GRP sides & bulkhead with no visible fixings so a clear finish for livery.
- Bolted rear frame is dip painted and powder coated for top quality corrosion resistance.

- Uniquely Ingimex four-tier load restraint system.
- Allows for lashing to the deck, standard load lock lashing or for the use of the Ingimex telescopic load poles.