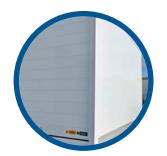

## Features

- GRP sides & bulkhead with no visible fixings so a clear finish for livery.
- Bolted rear frame is dip painted and powder coated for top quality corrosion resistance.

- Uniquely Ingimex four-tier load restraint system.
- Allows for lashing to the deck, standard load lock lashing or for the use of the Ingimex telescopic load poles.