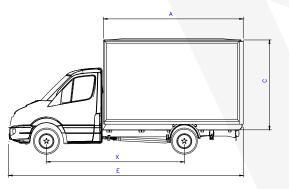

## **Chassis Options**

| CAB STYLE                | SINGLE CAB |
|--------------------------|------------|
| VERSION                  | L          |
| REAR WHEEL               | SRW        |
| (X) Wheel Base (mm)      | 4325       |
| (A) Internal Length (mm) | 4119       |
| (B) Internal Width (mm)  | 1951       |
| (B) External Width (mm)  | 2100       |
| (C) Internal Height (mm) | 2120       |
| (D) Aperture Height (mm) | 1755       |
| (E) Overall Length (mm)  | 6794       |