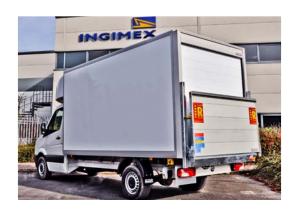

- Designed and manufactured by Ingimex; the high-strength shutter has no external cables and a smooth finish suitable for livery.
- A reinforced bottom plank to protect against movement of unsecured loads.