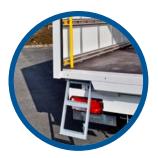

- Rear footstep is fitted as standard.
- Full height grab handle has an integrated interior spot lamp which can be rotated by 360°.

**Optional extras** 

Ingimex offers a range of bolt on options to increase the functionality of your box van.

500kg tail-lift installation

Tel: +44 (0)1952 585833 Email: sales@ingimex.com Website: www.ingimex.com