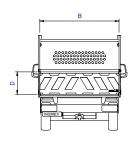

## **Chassis Options**

| CAB STYLE                  | SINGLE CAB | DOUBLE CAB |
|----------------------------|------------|------------|
| FRAME LENGTH               | L2         | L3         |
| REAR WHEEL                 | SRW        | SRW        |
| (X) Wheel Base (mm)        | 3450       | 4035       |
| (A) Internal Length (mm)   | 2870       | 2670       |
| (B) Internal Width (mm)    | 2026       | 2026       |
| (B) External Width (mm)    | 2087       | 2087       |
| (C) Sideboard Height (mm)  | 400        | 400        |
| (D) Tail-board Height (mm) | 600        | 600        |
| (E) Overall Length (mm)    | 5859       | 6100       |