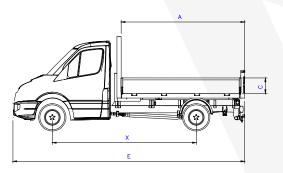

## **Chassis Options**

| CAB STYLE                  | SINGLE CAB | DOUBLE CAB |
|----------------------------|------------|------------|
| FRAME LENGTH               | L2         | L3         |
| REAR WHEEL                 | SRW        | SRW        |
| (X) Wheel Base (mm)        | 3450       | 4035       |
| (A) Internal Length (mm)   | 2870       | 2670       |
| (B) Internal Width (mm)    | 2026       | 2026       |
| (B) External Width (mm)    | 2087       | 2087       |
| (C) Sideboard Height (mm)  | 400        | 400        |
| (D) Tail-board Height (mm) | 600        | 600        |
| (E) Overall Length (mm)    | 5859       | 6100       |