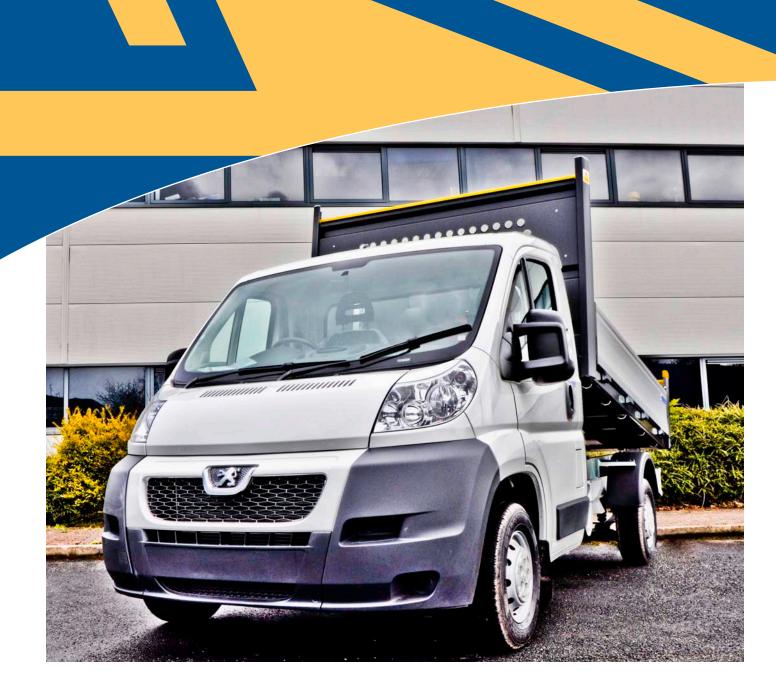

# Peugeot Tipper from Ingimex

- High payload
- Large number of features fitted as standard
- Whole body designed to latest European design standards
- Bolted construction for fast and simple maintenance.
- 3 year warranty

## Peugeot Tipper

#### Features

- Smooth steel platform, optimised for torsional and bending strength.
- Whole platform dip e-coated providing long-life service.

- Three-level load lashing assembly.
- Bolted assembly with a 400kg gantry capacity.