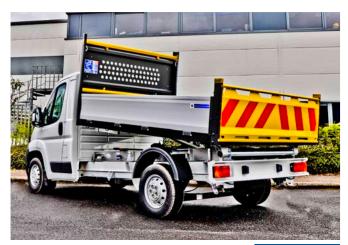

#### Features

- Smooth steel platform, optimised for torsional and bending strength.
- Whole platform dip e-coated providing long-life service.

- Three-level load lashing assembly.
- Bolted assembly with a 400kg gantry capacity.

- Seamless aluminium boards.
- Tail-board made from high yield steel with side mounted lock mechanisms.
- Wire rope supports retain tailboard horizontally and prevent rear lamp obstruction.

- Compact, under-floor lift mechanism with overload and hose burst protection.
- Mechanism designed to be maintenance free throughout vehicle life.