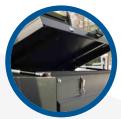

#### **Features**

- Smooth steel platform, optimised for torsional and bending strength.
- Whole platform dip e-coated providing long-life service.

- Three-level load lashing assembly.
- Bolted assembly with a 400kg gantry capacity.

- · Seamless aluminium boards.
- Tail-board made from high yield steel with side mounted lock mechanisms.
- Wire rope supports retain tailboard horizontally and prevent rear lamp obstruction.

- Compact, under-floor lift mechanism with overload and hose burst protection.
- Mechanism designed to be maintenance free throughout vehicle life.