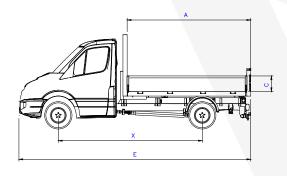

### **Chassis Options**

| CAB STYLE                  | SINGLE CAB | DOUBLE CAB |      |
|----------------------------|------------|------------|------|
| VERSION                    | М          | М          | L    |
| REAR WHEEL                 | SRW        | SRW        | SRW  |
| (X) Wheel Base (mm)        | 3665       | 3665       | 4325 |
| (A) Internal Length (mm)   | 3119       | 2469       | 3119 |
| (B) Internal Width (mm)    | 2026       | 2026       | 2026 |
| (B) External Width (mm)    | 2087       | 2087       | 2087 |
| (C) Sideboard Height (mm)  | 400        | 400        | 400  |
| (D) Tail-board Height (mm) | 600        | 600        | 600  |
| (E) Overall Length (mm)    | 5921       | 6013       | 6733 |