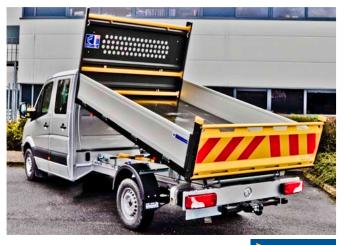

#### **Features**

- Smooth steel platform, optimised for torsional and bending strength.
- Whole platform dip e-coated providing long-life service.

- Three-level load lashing assembly.
- Bolted assembly with a 400kg gantry capacity.

- · Seamless aluminium boards.
- Tail-board made from high yield steel with side mounted lock mechanisms.
- Wire rope supports retain tailboard horizontally and prevent rear lamp obstruction.

- Compact, under-floor lift mechanism with overload and hose burst protection.
- Mechanism designed to be maintenance free throughout vehicle life.