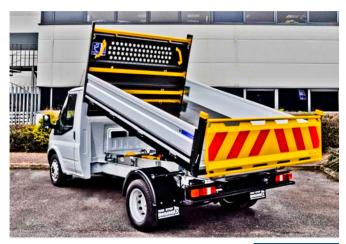

#### **Features**

- Smooth steel platform, optimised for torsional and bending strength.
- Whole platform dip e-coated providing long-life service.

- Three-level load lashing assembly.
- Bolted assembly with a 400kg gantry capacity.

- · Seamless aluminium boards.
- Tail-board made from high yield steel with side mounted lock mechanisms.
- Wire rope supports retain tailboard horizontally and prevent rear lamp obstruction.

- Compact, under-floor lift mechanism with overload and hose burst protection.
- Mechanism designed to be maintenance free throughout vehicle life.