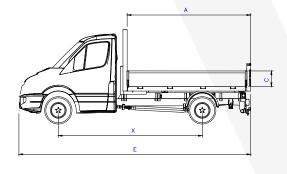

### **Chassis Options**

| CAB STYLE                  | SINGLE CAB | DOUBLE CAB |
|----------------------------|------------|------------|
| VERSION                    | 350M       | 350L       |
| REAR WHEEL                 | DRW        | DRW        |
| (X) Wheel Base (mm)        | 3504       | 3954       |
| (A) Internal Length (mm)   | 3120       | 2670       |
| (B) Internal Width (mm)    | 2026       | 2026       |
| (B) External Width (mm)    | 2087       | 2087       |
| (C) Sideboard Height (mm)  | 400        | 400        |
| (D) Tail-board Height (mm) | 600        | 600        |
| (E) Overall Length (mm)    | 5690       | 6055       |