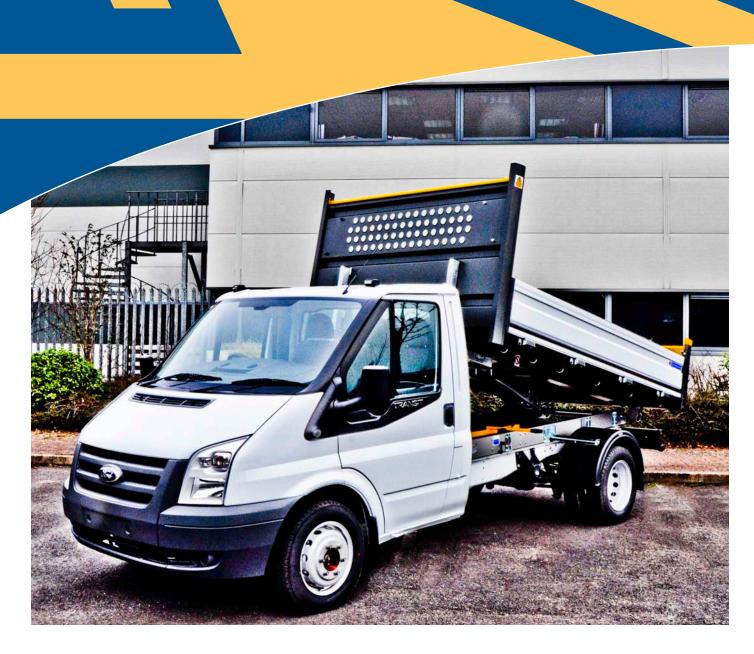

# Ford Tipper from Ingimex

- · High payload
- · Large number of features fitted as standard
- Whole body designed to latest European design standards
- Bolted construction for fast and simple maintenance.
- 3 year warranty

## Ford Tipper