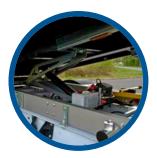

#### **Features**

- Smooth steel platform, optimised for torsional and bending strength.
- Whole platform dip e-coated providing long-life service.

- Three-level load lashing assembly.
- Bolted assembly with a 400kg gantry capacity.

- · Seamless aluminium boards.
- Tail-board made from high yield steel with side mounted lock mechanisms.
- Wire rope supports retain tailboard horizontally and prevent rear lamp obstruction.

- Compact, under-floor lift mechanism with overload and hose burst protection.
- Mechanism designed to be maintenance free throughout vehicle life.