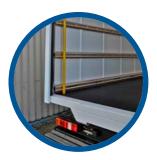

- Rear footstep is fitted as standard.
- Full height grab handle has an integrated interior spot lamp which can be rotated by 360°.