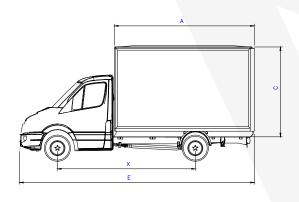

### **Chassis Options**

| CAB STYLE                | SINGLE CAB |        |
|--------------------------|------------|--------|
| VERSION                  | 350LL      | 350EFL |
| REAR WHEEL               | DRW        | DRW    |
| (X) Wheel Base (mm)      | 3954       | 3954   |
| (A) Internal Length (mm) | 3736       | 4119   |
| (B) Internal Width (mm)  | 1987       | 1987   |
| (B) External Width (mm)  | 2136       | 2136   |
| (C) Internal Height (mm) | 2120       | 2120   |
| (D) Aperture Height (mm) | 1755       | 1755   |
| (E) Overall Length (mm)  | 6258       | 6641   |