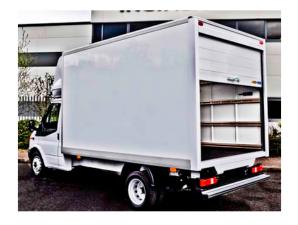

- Designed and manufactured by Ingimex; the high-strength shutter has no external cables and a smooth finish suitable for livery.
- A reinforced bottom plank to protect against movement of unsecured loads.

- Rear footstep is fitted as standard.
- Full height grab handle has an integrated interior spot lamp which can be rotated by 360°.