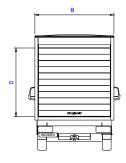

### **Chassis Options**

| CAB STYLE                | SINGLE CAB |        |
|--------------------------|------------|--------|
| VERSION                  | 350LL      | 350EFL |
| REAR WHEEL               | DRW        | DRW    |
| (X) Wheel Base (mm)      | 3954       | 3954   |
| (A) Internal Length (mm) | 3736       | 4119   |
| (B) Internal Width (mm)  | 1987       | 1987   |
| (B) External Width (mm)  | 2136       | 2136   |
| (C) Internal Height (mm) | 2120       | 2120   |
| (D) Aperture Height (mm) | 1755       | 1755   |
| (E) Overall Length (mm)  | 6258       | 6641   |