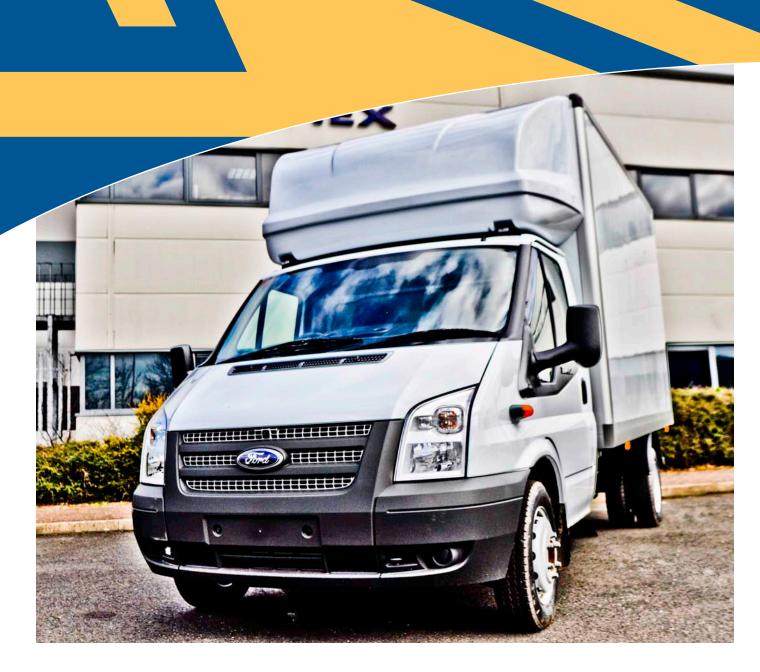

# Ford One Stop Luton van from Ingimex

- High payload
- · Large number of features fitted as standard
- · Whole body designed to latest European design standards
- · Readily modified for the addition of a tail-lift
- 3 year warranty

## Ford One Stop Luton van

#### **Features**

- GRP sides & bulkhead with no visible fixings so a clear finish for livery.
- Bolted rear frame is dip painted and powder coated for top quality corrosion resistance.

- Uniquely Ingimex four-tier load restraint system.
- Allows for lashing to the deck, standard load lock lashing or for the use of the Ingimex telescopic load poles.